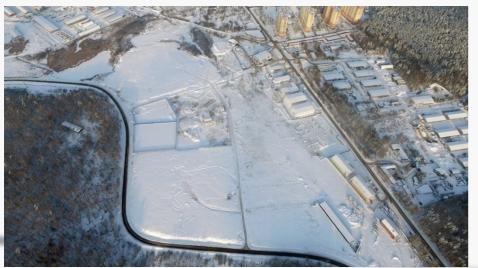

Industrial parks, technology parks, support infrastructure for small and mediumsized business entities

Municipal Industrial Park (Nakhabino Park)

Total 15 land plots

PARK INFRASTRUCTURE

Available electric power - 2 MW; Source (s) - PS 110/35/10/6 Nakhabino; Gas power - 600 m3 / h; Available gas power - 600 m3 / h; Water supply capacity - 55 m3 / h; Available water supply capacity - 55 m3 / h; Water source - own water intake.