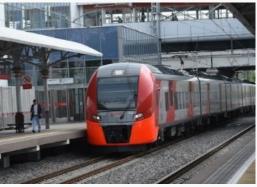

# **Transport System**

MCD is a large-scale project for reconstruction of railways in Moscow and the Moscow Region, which is being implemented by the Ministry of Transport of the Russian Federation, the Government of Moscow, the Government of the Moscow Region, Russian Railways OJSC, Central PPK JSC and Moscow Metro State Unitary Enterprise.

There will be 38 stations on the diameter Nakhabino - Podolsk. 13 changes to metro stations will be available from there.

Moscow central diameters line at Opalikha and Nakhabino railway stations in the Krasnogorsk urban district is planned to be launched this year in November.