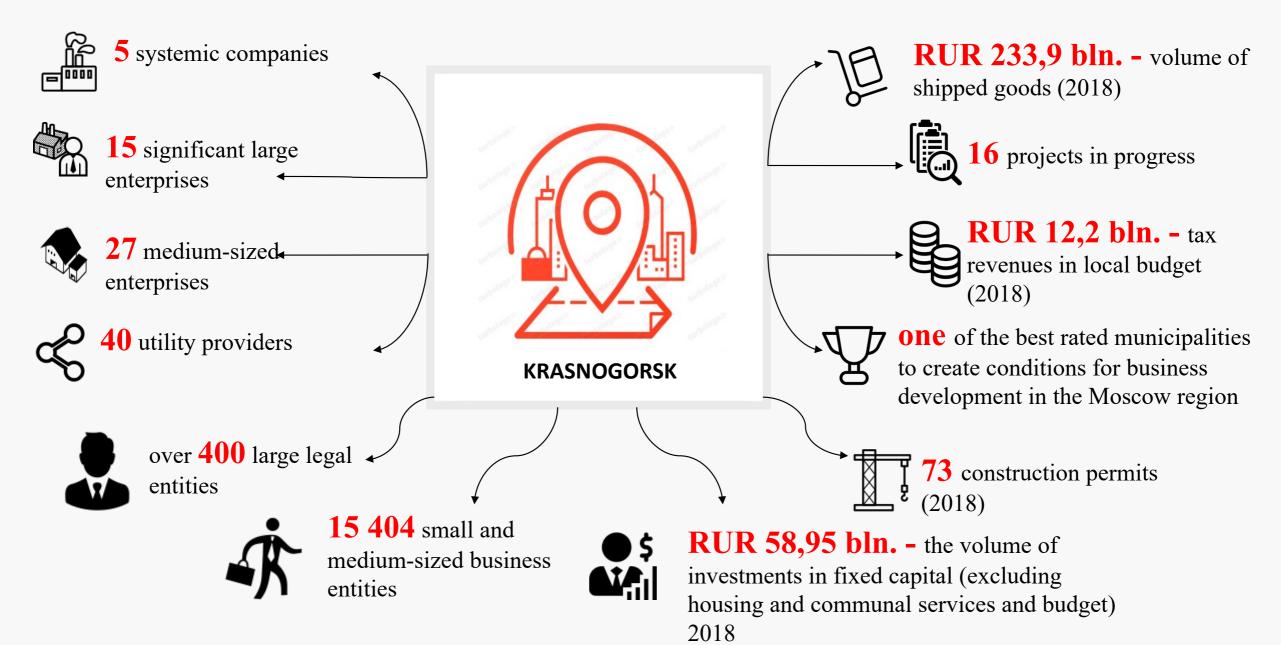

# **Krasnogorsk - diverse industry district**

# Krasnogorsk - diverse industry district

|             | <b>PJSC Krasnogorsk Plant named after S.A. Zverev</b><br>https://shvabe.com | One of the leading enterprises in Russia in the field of optical and optical-<br>electronic instrumentation.                                                                                         |
|-------------|-----------------------------------------------------------------------------|------------------------------------------------------------------------------------------------------------------------------------------------------------------------------------------------------|
|             | JSC Betcema<br>http://www.becema.ru                                         | founded in 1932. Today, the company is one of the leading enterprises in Russia in the field of production of special purpose motor transport.                                                       |
|             | LLC Knauf Gips<br>http://www.knauf.ru                                       | international company that is one of the largest manufacturers of construction materials in the world.                                                                                               |
|             | LLC First Printing and Publishing<br>http://1pk.ru                          | Operates since 2005, it is one of the largest Russian journal-newspaper printing plant.                                                                                                              |
| ₽<br>₽      | CJSC BIOCAD<br>http://biocad.ru                                             | The company focuses on medications for treatment of cancer, autoimmune and infectious diseases. The product portfolio includes 58 drugs, 16 of which are biological.                                 |
| CALL OF THE | JSC Krasnogorskleksredstva<br>https://www.krls.ru                           | it is the largest and oldest producer of medicinal herbs in Russia. The company provides more than half of the total volume of the Russian market of medicinal herbs.                                |
| , she       | Soyuzsnab Group<br>https://ssnab.ru/ru                                      | The Group of Companies founded in 1991, it is the largest Russian organization<br>in the market for the supply and production of ingredients for enterprises in<br>Russia and neighboring countries. |
| ¢           | LLC DEPO Electronics<br>https://www.depo.ru/                                | DEPO Computers is Russian manufacturer of world-class IT equipment with 20 years of experience in development of complex IT systems.                                                                 |