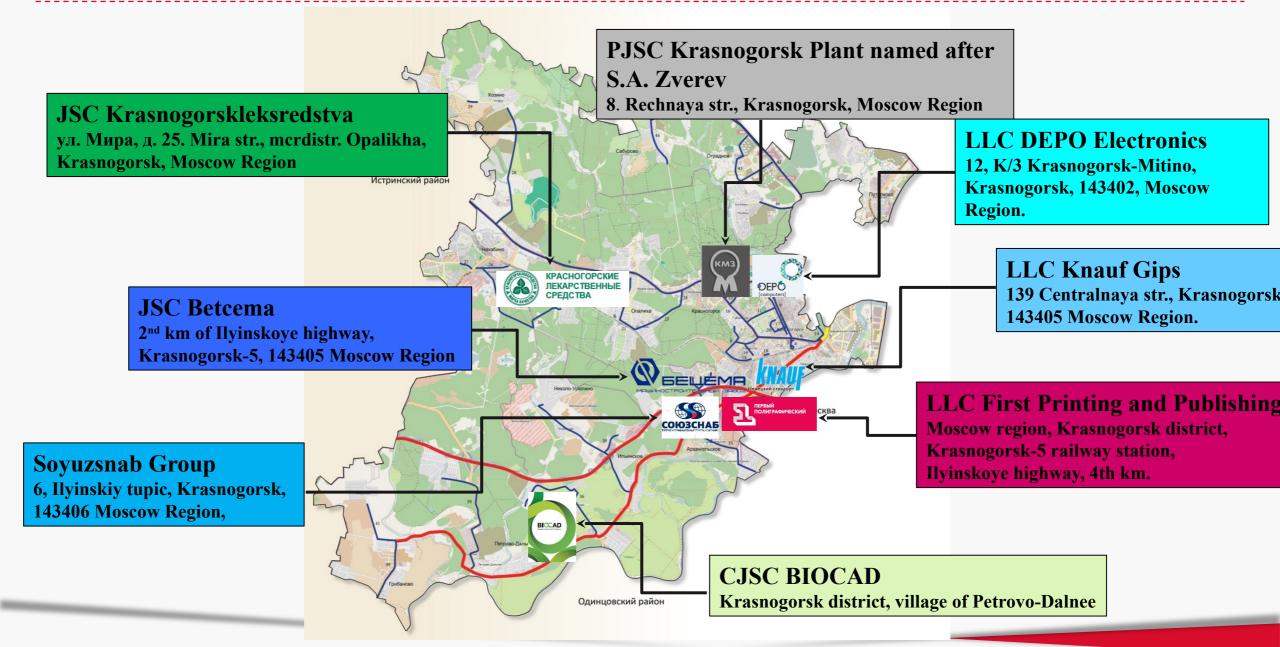

# **Krasnogorsk - diverse industry district**

# Krasnogorsk - diverse industry district

|             | <b>PJSC Krasnogorsk Plant named after S.A. Zverev</b><br>https://shvabe.com | One of the leading enterprises in Russia in the field of optical and optical-<br>electronic instrumentation.                                                                                         |
|-------------|-----------------------------------------------------------------------------|------------------------------------------------------------------------------------------------------------------------------------------------------------------------------------------------------|
|             | JSC Betcema<br>http://www.becema.ru                                         | founded in 1932. Today, the company is one of the leading enterprises in Russia in the field of production of special purpose motor transport.                                                       |
|             | LLC Knauf Gips<br>http://www.knauf.ru                                       | international company that is one of the largest manufacturers of construction materials in the world.                                                                                               |
|             | LLC First Printing and Publishing<br>http://1pk.ru                          | Operates since 2005, it is one of the largest Russian journal-newspaper printing plant.                                                                                                              |
| ₽<br>₽      | CJSC BIOCAD<br>http://biocad.ru                                             | The company focuses on medications for treatment of cancer, autoimmune and infectious diseases. The product portfolio includes 58 drugs, 16 of which are biological.                                 |
| CALL OF THE | JSC Krasnogorskleksredstva<br>https://www.krls.ru                           | it is the largest and oldest producer of medicinal herbs in Russia. The company provides more than half of the total volume of the Russian market of medicinal herbs.                                |
| , she       | Soyuzsnab Group<br>https://ssnab.ru/ru                                      | The Group of Companies founded in 1991, it is the largest Russian organization<br>in the market for the supply and production of ingredients for enterprises in<br>Russia and neighboring countries. |
| ¢           | LLC DEPO Electronics<br>https://www.depo.ru/                                | DEPO Computers is Russian manufacturer of world-class IT equipment with 20 years of experience in development of complex IT systems.                                                                 |