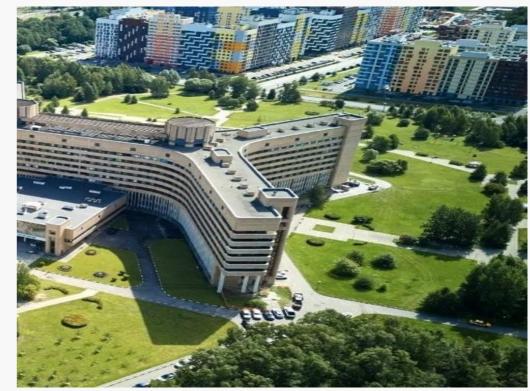

#### CLINICAL HOSPITAL MEDSI

Over 90 thousand square meters of high tech medicine Over 10 thousand patients per year

Construction of radionuclide therapy center is planned to be completed in 2023.

420-bed In-patient facility

Diagnostic center for 300 visits per shift

Start of construction: Q1 2020 Commissioning: January 2023