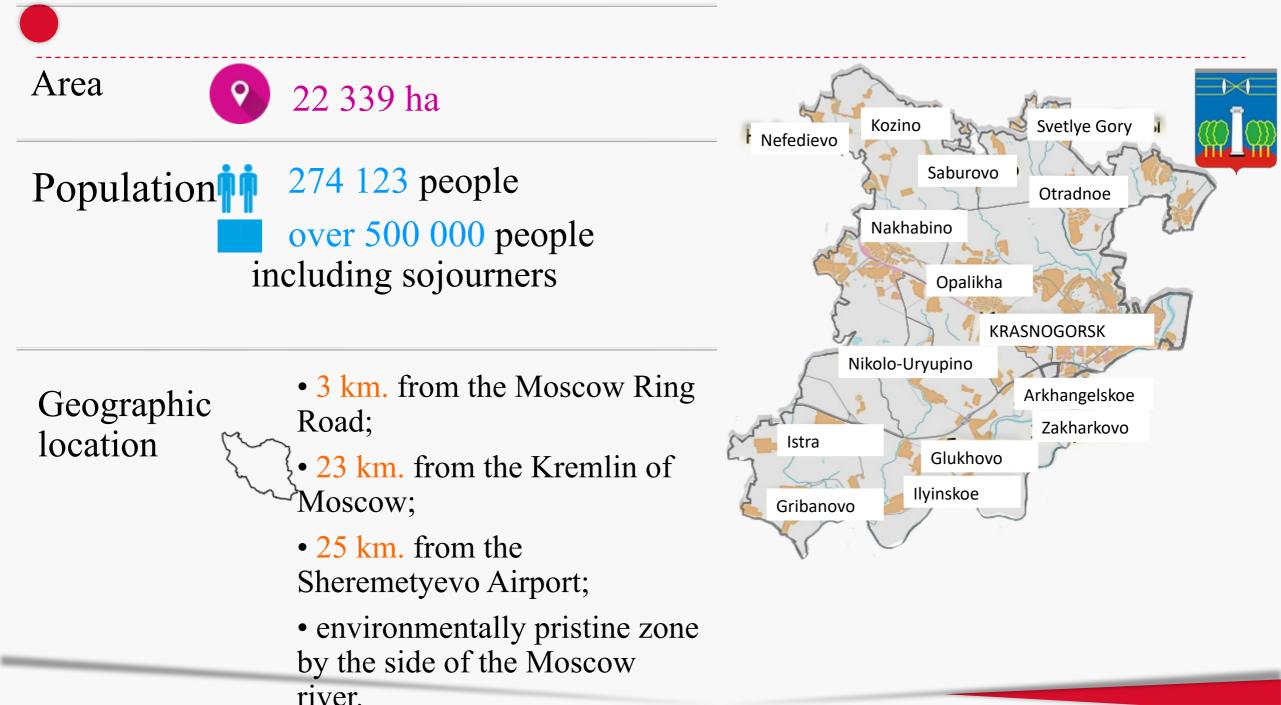

# WHY THE URBAN DISTRICT KRASNOGORSK?

KRASNOGORSK - principal city of business in the Moscow region

- CLOSE TO MOSCOW (3 km. from Moscow Ring Road) Developed transport infrastructure
- ONE of the largest exhibition centers in the world -Crocus Expo
- $\stackrel{\diamond}{\square} \stackrel{\diamond}{\blacksquare} \stackrel{ONE}{\square}$  of the best municipalities to create a favorable investment climate in the Moscow region