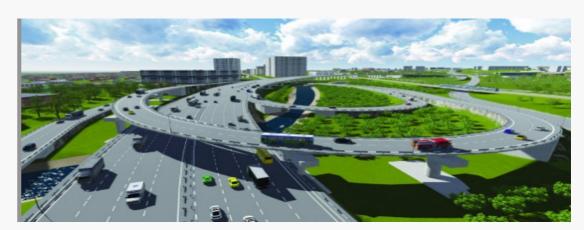

Ĭ.

- Metro: ✓ Miakinino;
- ✓ Volokolamskaya;
- ✓ Mitino.

Multilevel interchange at the intersection of Volokolamskoe and Ilyinskoe highways.

The construction is planned to be fully completed at the end of 2019.

Total traffic performance of the new facility will exceed 80 thousand cars per day.