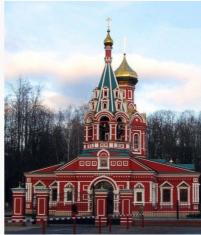

operate in Krasnogorsk

TOTAL

Capacity of outpatient facilities is 5 110 visits per shift, capacity of round-the-clock hospitals is 1,126 beds.





#### ILYINSKAYA HOSPITAL



Ilyinskaya Hospital is a medical center capable of providing medical care to 65-70 thousand patients annually

Construction of the second phase is planned to be completed in 2023.



#### CLINICAL HOSPITAL MEDSI



Over 90 thousand square meters of high tech medicine Over 10 thousand patients per year

Construction of radionuclide therapy center is planned to be completed in 2023.



420-bed In-patient facility

Diagnostic center for 300 visits per shift

Start of construction: Q1 2020 Commissioning: January 2023



### **Culture and recreation**





B

2 Cultural centers



4 Museums



39 Monuments





















### **Sports cluster**



### 326 Sports facilities

SKI STADIUM "ZORKIY"

The stadium includes: 5km ski track, internationally certified, football field with artificial grass, grandstands for 800 seats, gym, ski depot, and athletic camp.



#### "MACHINOSTROITEL" STADIUM

The stadium consists of: heated football field of 8 thousand square meters, covered grandstands for 150 seats, two sports grounds, workout area, run tracks, building of 700 square meters with locker rooms, showers and a doctor's office.



The Ice Palace includes: 2 ice arenas of international format, unique throwing zone, sports arena and gym



# **Educational system**



#### Moscow Regional Branch of the Russian Presidential Academy of National Economy and Public Administration (RANEPA)

#### Ed

#### **Educa