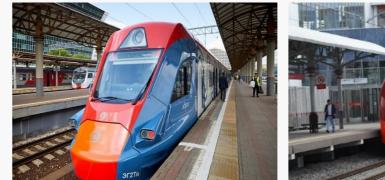

# **Transport System**

- 5 railway stations of the Riga direction
- Federal highways (30,35km):
- Novorigskoe highway;
- Ilyinskoe highways;
- **Regional highways (119km):**
- Pyatnitskoe highway;
- Volokolamskoe highway;
- Municipal roads (226,4 km) 🔵

# **Transport System**

MCD is a large-scale project for reconstruction of railways in Moscow and the Moscow Region, which is being implemented by the Ministry of Transport of the Russian Federation, the Government of Moscow, the Government of the Moscow Region, Russian Railways OJSC, Central PPK JSC and Moscow Metro State Unitary Enterprise.

There will be 38 stations on the diameter Nakhabino - Podolsk. 13 changes to metro stations will be available from there.

Moscow central diameters line at Opalikha and Nakhabino railway stations in the Krasnogorsk urban district is planned to be launched this year in November.