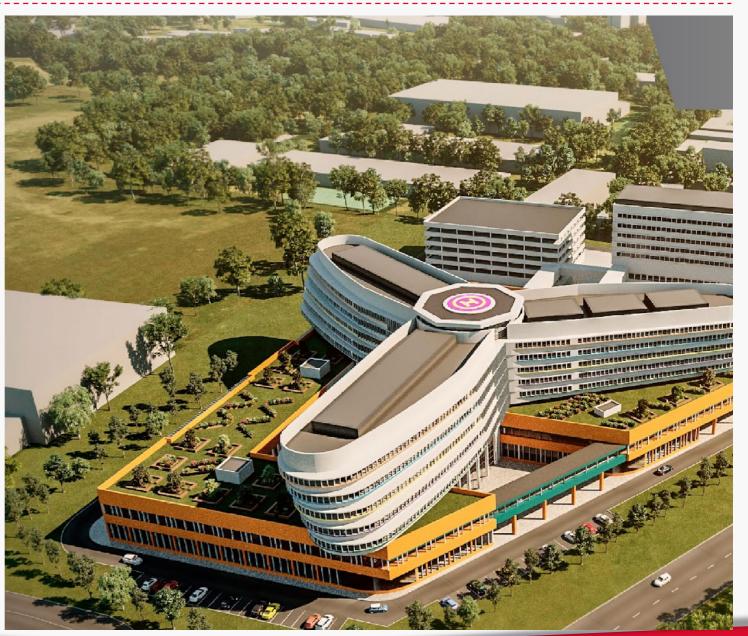

#### CLINICAL HOSPITAL MEDSI

Over 90 thousand square meters of high tech medicine Over 10 thousand patients per year

Construction of radionuclide therapy center is planned to be completed in 2023.

420-bed In-patient facility

Diagnostic center for 300 visits per shift

Start of construction: Q1 2020 Commissioning: January 2023