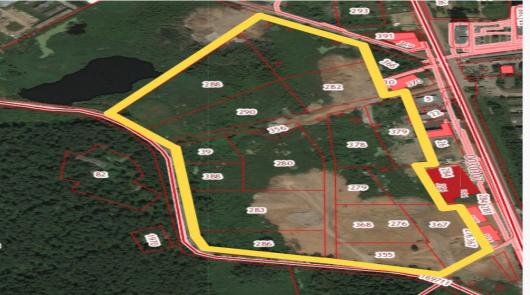

Industrial parks, technology parks, support infrastructure for small and mediumsized business entities

Municipal Industrial Park (Nakhabino Park)

Total 15 land plots

PARK INFRASTRUCTURE

Available electric power - 2 MW; Source (s) - PS 110/35/10/6 Nakhabino; Gas power - 600 m3 / h; Available gas power - 600 m3 / h; Water supply capacity - 55 m3 / h; Available water supply capacity - 55 m3 / h; Water source - own water intake.