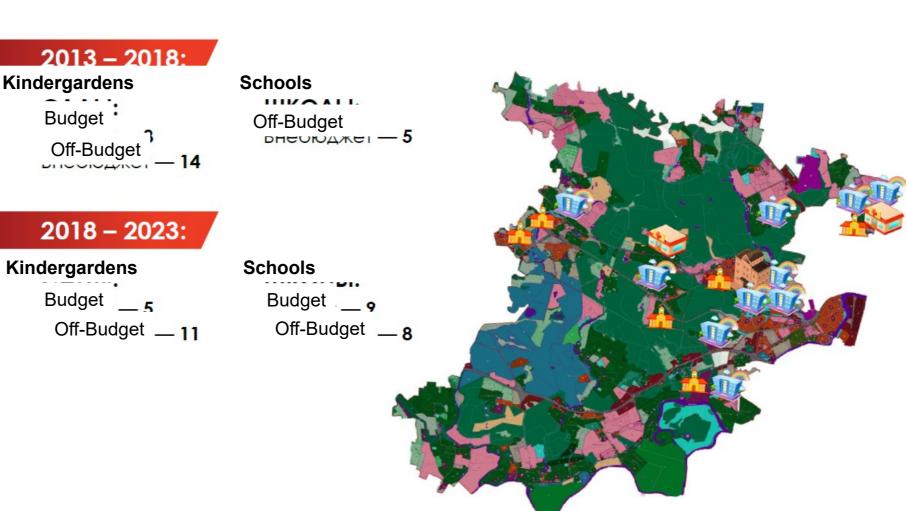

Education center **«SOZVESDIE»** is awarded with status of the Federal Facility

**«KVANTORIUM»** Children's Technopark was opened in September 2018.

School "Mosaic" for 1,510 students opened with support of the Governor of the Moscow Region