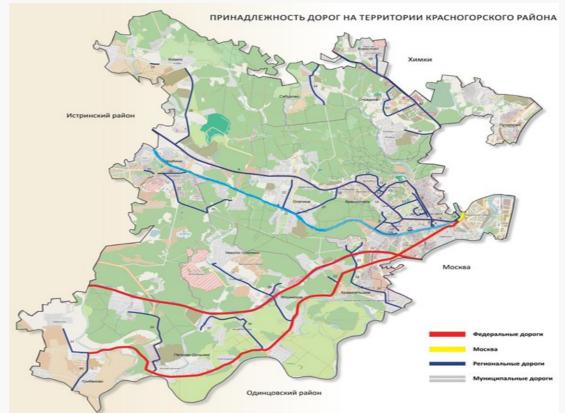

# **Transport System**

- 5 railway stations of the Riga direction
- Federal highways (30,35km):
- Novorigskoe highway;
- Ilyinskoe highways;
- **Regional highways (119km):**
- Pyatnitskoe highway;
- Volokolamskoe highway;
- Municipal roads (226,4 km) 🔵