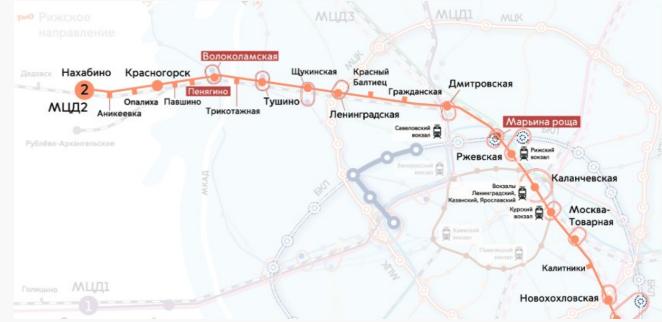

# **Transport System**

MCD is a large-scale project for reconstruction of railways in Moscow and the Moscow Region, which is being implemented by the Ministry of Transport of the Russian Federation, the Government of Moscow, the Government of the Moscow Region, Russian Railways OJSC, Central PPK JSC and Moscow Metro State Unitary Enterprise.

There will be 38 stations on the diameter Nakhabino - Podolsk. 13 changes to metro stations will be available from there.

Moscow central diameters line at Opalikha and Nakhabino railway stations in the Krasnogorsk urban district is planned to be launched this year in November.