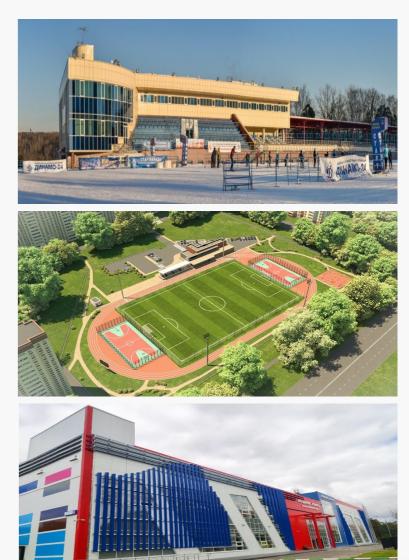

### **Sports cluster**

### 326 Sports facilities

SKI STADIUM "ZORKIY"

The stadium includes: 5km ski track, internationally certified, football field with artificial grass, grandstands for 800 seats, gym, ski depot, and athletic camp.

#### "MACHINOSTROITEL" STADIUM

The stadium consists of: heated football field of 8 thousand square meters, covered grandstands for 150 seats, two sports grounds, workout area, run tracks, building of 700 square meters with locker rooms, showers and a doctor's office.

The Ice Palace includes: 2 ice arenas of international format, unique throwing zone, sports arena and gym