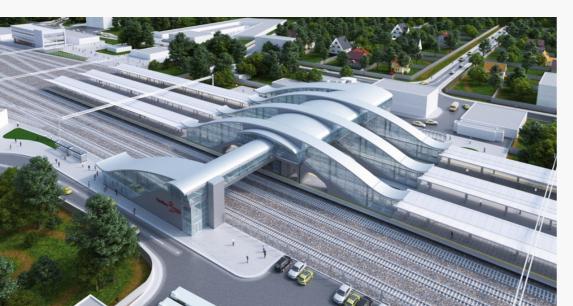

# **Transport System**

MCD is a large-scale project for reconstruction of railways in Moscow and the Moscow Region, which is being implemented by the Ministry of Transport of the Russian Federation, the Government of Moscow, the Government of the Moscow Region, Russian Railways OJSC, Central PPK JSC and Moscow Metro State Unitary Enterprise.

There will be 38 stations on the diameter Nakhabino - Podolsk. 13 changes to metro stations will be available from there.

Moscow central diameters line at Opalikha and Nakhabino railway stations in the Krasnogorsk urban district is planned to be launched this year in November.